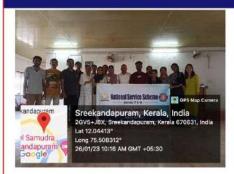

|                                             |

#### REPUBLIC DAY CELEBRATION

26-01-2023

NSS vulunteers celebrated the Republic Day by cleaning the Muncipality hall of Sreekandapuram Muncipality by joining hands with Samaritan paliative care. 67 NSS vulunteers actively participated for this programme.

# SES College Sreekandapuram Nss unit 17 and 18

ജനുവരി 26 റിപ്ലബ്ലിക് ദിനത്തിൽ കെ നാരായണൻ സ്മാരക ഹാളും പരിസരവും ശുചീകരിക്കുന്നു. ശ്രീകണ്ഠാപുരം മുൻസിപ്പാലിറ്റിയുടെ കീഴിലുള്ള കെ നാരായണൻ സ്മാരക ഹാളും പരിസരവും (പഴയ പഞ്ചായത്ത് ഓഫീസിന് മുകൾവശം, ബസ്റ്റാൻഡ്) സമരിറ്റൻ എമർജൻസി ടീമിന്റെയും SES കോളേജ് NSS ന്റെയും നേതൃത്വത്തിൽ ക്ലീൻ ചെയ്യുന്നു

രാവിലെ 8.15 മൃതൽ 9.45 വരെ





PROGRAMME

# REPUBLIC DAY CELEBRATION 26-01-2023



















# S.E.S COLLEGE, SREEKANDAPURAM DETAILS OF PARTICIPANTS Name of Programme: Republic Day celebration Date: 26/01/2023

d Designation of Resource

| Name and | Designation of Resource Person : |                     |