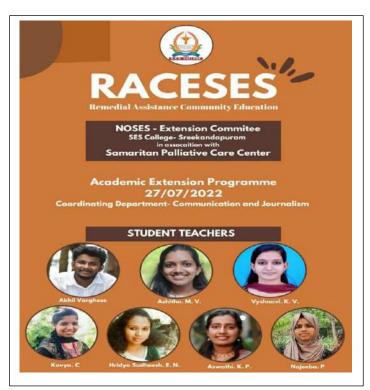

### 3.4 Extension Activities

3.4.3 Number of extension and outreach Programmes conducted by the institution through NSS/ NCC/ Red Cross/ YRC etc., (including the programmes such as Swachh Bharat, AIDS awareness, Gender issues etc.) and/or those organised in collaboration with industry, community and NGOs