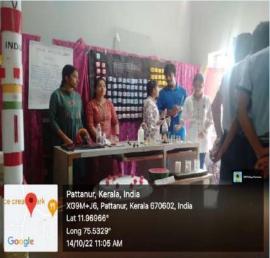

### Science exhibition - Extension1

Science exhibition was conducted by department of mathematics students for UP and High school students of horizon English school kolappa in commemoration of the birthday of A P J Abdulkalam, inaugurated by Joshi p Thomas, principal horizon English school kolappa on 14/10/2022. 8 students conducted this exhibition.