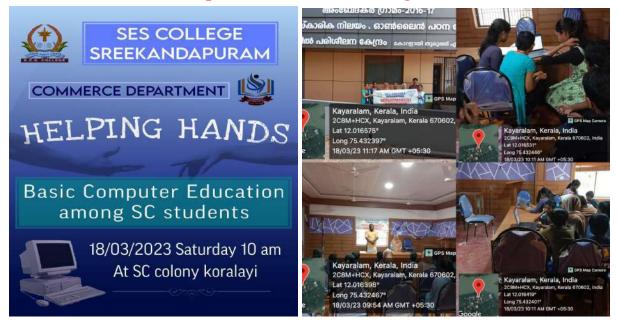

### 3.4 Extension Activities

3.4.3 Number of extension and outreach Programmes conducted by the institution through NSS/ NCC/ Red Cross/ YRC etc., (including the programmes such as Swachh Bharat, AIDS awareness, Gender issues etc.) and/or those organised in collaboration with industry, community and NGOs