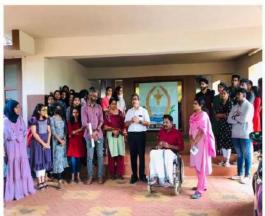

CIPAL<br>ES COLLEGE<br>REKANDAPURAM |
| 2       | Numul C                                                   | 13 Sc Physics       | Xhum.                                   |
| 70      | Release Dr. SHYNI. B.C. NSS Program 11 Company Unit No.18 | 134 DEEP            | U JOSE/K<br>ramme Officer<br>No: 17     |

#### FINANCIAL ASSISTANCE

#### TO ALL KERALA WHEEL CHAIR ASSOCIATION

14-12-2022

The NSS volunteers of Unit 17 and 18 took initiative for helping the differently abled persons. As a part of this the 69 vulunteers collected Rs 80,500/- and donated to the wheel chair association.



There are a lot of people who require our help, and we can give them a hand to make their life better than before!





# PROGRAMME Financial Assistance to All Kerala wheel chair Association 14-12-2022











Name of Programme :

Name of Organising Agency :

Organising Agency:

d Designation of Resource Person:

TARTICIPANIS

Date: 14/12/2022

Characteristics

Victorialistics

Vict

| tane ni