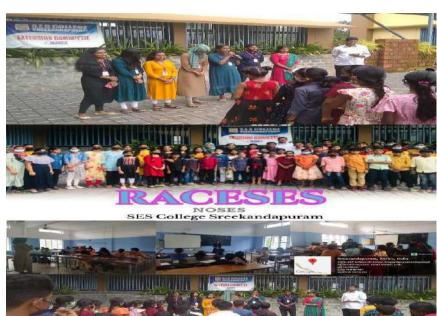

### 3.4 Extension Activities

3.4.3 Number of extension and outreach Programmes conducted by the institution through NSS/ NCC/ Red Cross/ YRC etc., (including the programmes such as Swachh Bharat, AIDS awareness, Gender issues etc.) and/or those organised in collaboration with industry, community and NGOs