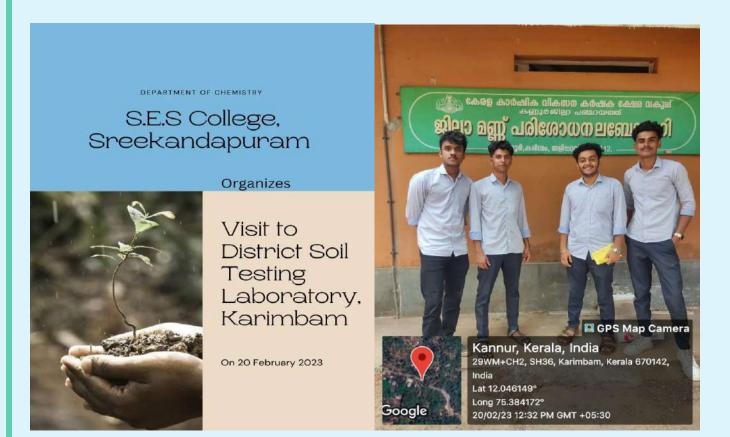

<br>SALIJA P.V. Head |
| S. COLLEGE<br>EKANDAPURAM | De.                                    | Sekandapuram \$1000                                      |
|                           | PRINCIPAL<br>S. COLLEGE<br>EKANDAPURAM | RINCIPAL<br>S. COULEGE<br>EKANDAPURAM                    |

#### ANALYSIS OF SOIL SAMPLE FROM URBAN AREA (SREEKANDAPURAM TOWN)

The Soil sample from Sreekandapuram town was collected for analysis by the  $3^{rd}$  BSc Chemistry students of S.E.S College on  $17^{th}$  February 2023. Participants ~ 25





#### VISIT TO DISTRICT SOIL TESTING LABORATORY

The students of  $3^{rd}$  BSc Chemistry visited the District Soil Testing Laboratory, Karimbam, Kannur on  $20^{th}$  February 2023. The soil samples were analyzed and the report were obtained. Participants  $\sim 14$ 





## S.E.S COLLEGE, SREEKANDAPURAM **DETAILS OF PARTICIPANTS**

Name of Programme : Analysis of 9011 sample from Viban area Date: 17/2/23 Name of Organising Agency: Dept of Chemistry

Name and Designation of Resource Person:

Signature :

| Name and Designation of Resource Person: |                      | Signature :         |