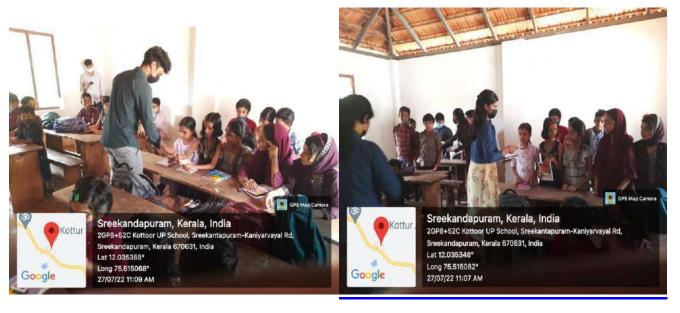

### Science exhibition - Extension1

Science exhibition was conducted by department of mathematics students for UP and High school students of horizon English school kolappa in commemoration of the birthday of A P J Abdulkalam, inaugurated by Joshi p Thomas, principal horizon English school kolappa on 14/10/2022. 8 students conducted this exhibition.