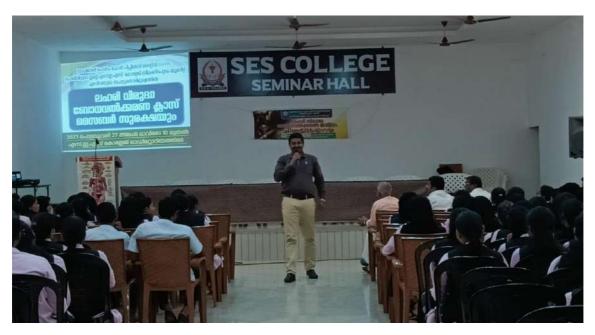

| Art.      |

#### Anti-Drugs awareness class (27-02-2023)

The anti-drug awareness webinar against the dangers of drugs was organized on 27th February 2023 under the auspicious of college Anti-drugs club in association with NFPR (National Forum For People's Rights.. Sri Rajeesh Maragalath, Inspector of Police Inaugurated the function.Sri.Pradeepan maloth (Trainer and counselor) gave the awareness class to the students. The objectives of this Programme is to prevent youth from using illicit drugs by enhancing their awareness and understanding of the harmful social and health effects of illicit drug use.







#### Anti-DrugsExhibition

Anti-drugs exhibition was conducted in the college campus on the same day in order to provide awareness to the students against drugs. The students actively participated in the programme.



The abuse of alcohol and illicit drugs continues to be a major health problem internationally. Prevention of substance abuse among adolescents requires awareness and exhibition that was conducted in the college helped a lot to make awareness about drugs among students.



# S.E.S COLLEGE, SREEKANDAPURAM DETAILS OF PARTICIPANTS Name of Programme: And Days Ancheners payromes. Date: 24/2/dod3 Name of Organising Agency: NFPR \$ 8ES alige / Exclusion Name and Designation of Resource Person: Sai Prodeeps nobift Signature:

| SL. No. | Name of Student | Programme and batch | S