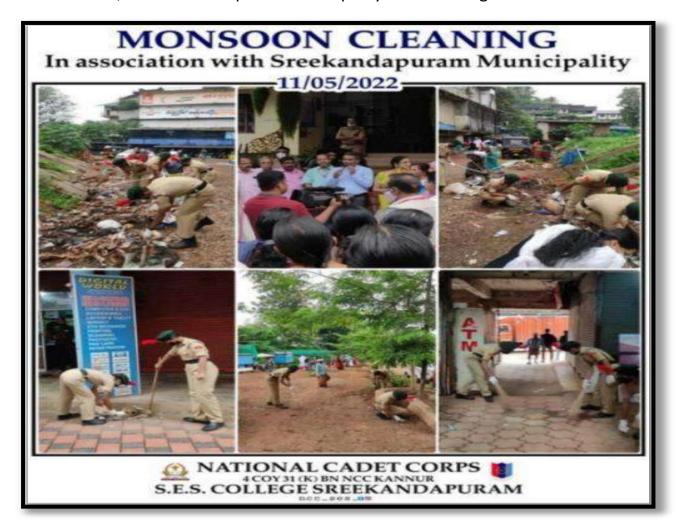

### 3.4 Extension Activities

3.4.3 Number of extension and outreach Programmes conducted by the institution through NSS/ NCC/ Red Cross/ YRC etc., (including the programmes such as Swachh Bharat, AIDS awareness, Gender issues etc.) and/or those organised in collaboration with industry, community and NGOs