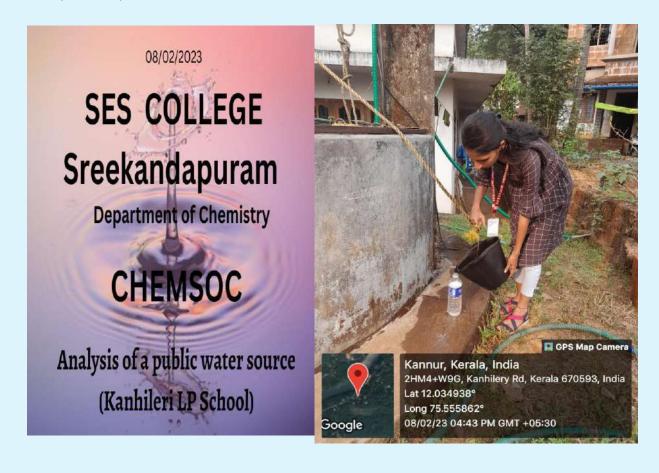

### 3.4 Extension Activities

3.4.3 Number of extension and outreach Programmes conducted by the institution through NSS/ NCC/ Red Cross/ YRC etc., (including the programmes such as Swachh Bharat, AIDS awareness, Gender issues etc.) and/or those organised in collaboration with industry, community and NGOs