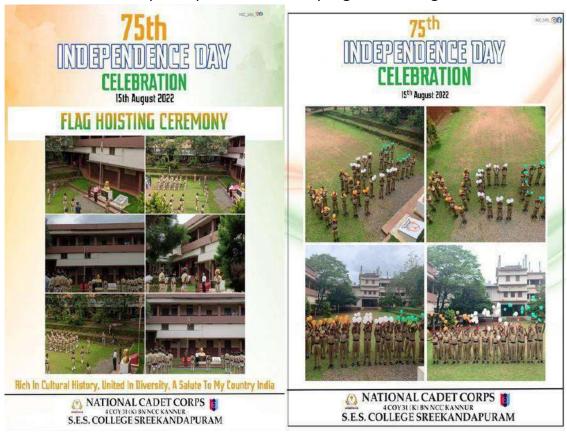

|                                                                         |                                   | and the second s |

### **INDEPENDENCE DAY CELEBRATION 15/08/2022**

On the occasion of 76<sup>th</sup> Anniversary of Independence Day, 15<sup>th</sup> August 2022, the NCC unit of S.E.S. College Sreekandapuram conducted a Flag Hoisting Ceremony. Dr.Dominic Thomas (Principal S.E.S College Sreekandapuram) hoisted the flag and Lt Preju K Paul presided over the function. Dr. Dominic Thomas delivered the inaugural speech and independence day message. SUO Sourav T P delivered the vote of thanks. To make this ceremony more delightful the faculty shared sweets to the staff and also to the cadets. Because of the effort and participation of all, the program was a great success.



## <u>Independence Day Celebration – Pared Competition and Flag Distribution to nearby homes.</u>

On the occasion of The 76<sup>th</sup> Anniversary of Independence day, 15<sup>th</sup> August 2022, The NCC unit of S.E.S. College Sreekandapuram conducted a Flag Distribution to the nearby homes named "Har Ghar Tiranga". Whole India was celebrating the theme of "Azaadi ka Amrit Maholtsav", so the Har Ghar Tiranga was a great success. Also at the end of the day, a Pared Competition was held to make the day more glorified. CSM Aleena Bernnar, CQMS Abhay PP, And CSM Pranav A S won this competition.





## S.E.S COLLEGE, SREEKANDAPURAM **DETAILS OF PARTICIPANTS**

14

Name of Programme: INDE PENDENCE DAY

Date: 15/08/2022.

Name of Organising Agency:

Name and Designation of Resource Person: