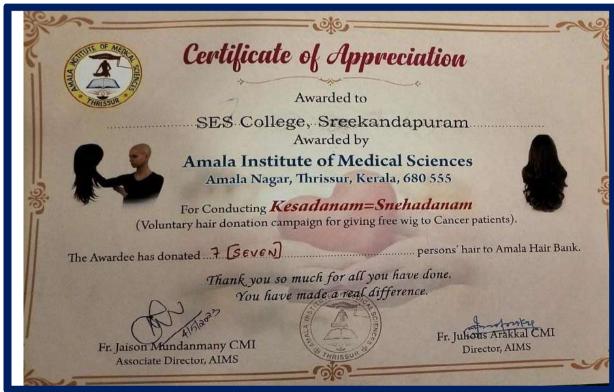

സഹകരണ ത്തോടെ കേശദാന ക്യാസ് നട ത്തി. വിദ്വാർഥികളും ക്ഷിതാ ക്കളും കേശം ദാനം ചെയ്തു. പ്ര ഫ. വി.ഡി.ജോസഫ് ഉദ്ഘടനം ചെയ്തു. സ്കൃശി പിടിഎ പ്രസി ഡത് സി.എം ഹാസ തടിക്കടവ് काणुस्समा वास्त्रीसू स्वाः क्योता रामाण्डाकृत्राम् विद्यान्त्राम् विद्यान्त्राम् യിരുന്നു. എൻഎസ്എസ് പോ ഗ്രാം ഓഫീസർ കെ. അനിത കെ.വി. ഗാമിയാൻ, ഡോ. സ്വനി ചെക്ക വി.ഡി. ജോസഫ് ഉദ്ഘടനം ചെയ്യുന്നു. ത ജോസഫ്, ഡോ. കെ.ജെ ലി ല്ലി, വിചിത്ര വിനോദ്, കെ.പി. മു ഹമ്മദ് അൻവർ എന്നിവർ പ്രസം

റോബിൻ താരാമംഗലം, കിര ആദിമുഖ്യത്തിൽ സെൻറ് ആന് ണിസ് ലാബിന്റെ സഹകാണ ൺ മുള്ളൻമടക്കൾ, സോഫിയ, ത്തോടെസൗജന്യ ഷ്യാർ,പ്രഷ സജി ഇല്ലിക്കമുറി ത്യടങ്ങിയവർ ർ പരിശോധന ക്യാമ്പ് സംഘടി പരിശോധനയ്ക്ക് നേത്യത്വം ന भीका इस्ते कामोधाने का छ छोती.

धकारमध्ये ज्ञायने नामकारीत्यानो लॉक्सूहोको राज्या क्रमान्यान व्यक्ति वाजी യൂത്ത് കോൺഗ്രസ് ഫോറസ് ഓഫിസിലേക്ക്

#### 07/02/2023 THALIPARAMBA Pg 13



Name of Organising Agency: ALOSES C Hais Dorehim Camp) carus

Name and Designation of Resource Person: Ds. Sunithe Joseph Signature:

| SL. No. | Name of Student | Programme and batch | Signature                                                                                 |
|---------|-----------------|---------------------|-------------------------------------------------------------------------------------------|
| 1:      | Snelu. K        | Economics           | Spok.                                                                                     |
| 2       | Ishne Crikesh   | nuestemeter         | Some                                                                                      |
| 3       | Sajiele. le     | Gwenis              | Soul.