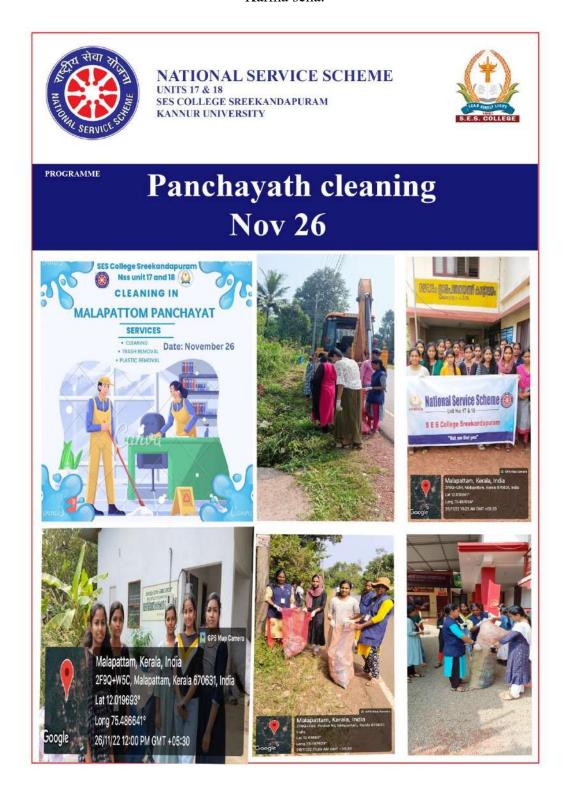

### 3.4 Extension Activities

3.4.3 Number of extension and outreach Programmes conducted by the institution through NSS/ NCC/ Red Cross/ YRC etc., (including the programmes such as Swachh Bharat, AIDS awareness, Gender issues etc.) and/or those organised in collaboration with industry, community and NGOs