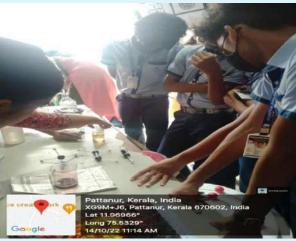

### Science exhibition - Extension1

Science exhibition was conducted by department of mathematics students for UP and High school students of horizon English school kolappa in commemoration of the birthday of A P J Abdulkalam, inaugurated by Joshi p Thomas, principal horizon English school kolappa on 14/10/2022. 8 students conducted this exhibition.