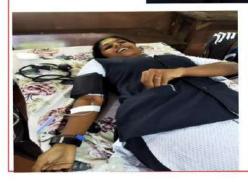

### Science exhibition - Extension1

Science exhibition was conducted by department of mathematics students for UP and High school students of horizon English school kolappa in commemoration of the birthday of A P J Abdulkalam, inaugurated by Joshi p Thomas, principal horizon English school kolappa on 14/10/2022. 8 students conducted this exhibition.