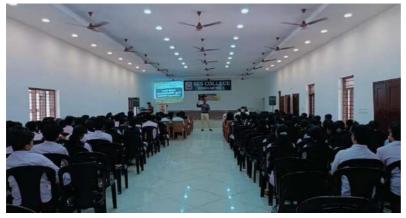

| Art.      |

#### Anti-Drugs awareness class (27-02-2023)

The anti-drug awareness webinar against the dangers of drugs was organized on 27th February 2023 under the auspicious of college Anti-drugs club in association with NFPR (National Forum For People's Rights.. Sri Rajeesh Maragalath, Inspector of Police Inaugurated the function.Sri.Pradeepan maloth (Trainer and counselor) gave the awareness class to the students. The objectives of this Programme is to prevent youth from using illicit drugs by enhancing their awareness and understanding of the harmful social and health effects of illicit drug use.







#### Anti-DrugsExhibition

Anti-drugs exhibition was conducted in the college campus on the same day in order to provide awareness to the students against drugs. The students actively participated in the programme.



The abuse of alcohol and illicit drugs continues to be a major health problem internationally. Prevention of substance abuse among adolescents requires awareness and exhibition that was conducted in the college helped a lot to make awareness about drugs among students.



# S.E.S COLLEGE, SREEKANDAPURAM DETAILS OF PARTICIPANTS Name of Programme: And Days Ancheners payromes. Date: 24/2/dod3 Name of Organising Agency: NFPR \$ 8ES alige / Exclusion Name and Designation of Resource Person: Sai Prodeeps nobift Signature:

| SL. No. | Name of Student | Programme and batch | Sig