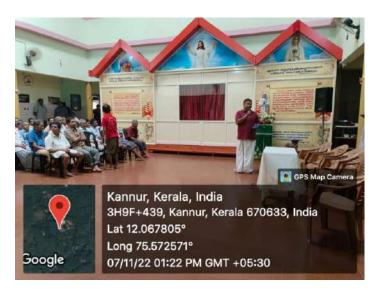

### 3.4 Extension Activities

3.4.3 Number of extension and outreach Programmes conducted by the institution through NSS/ NCC/ Red Cross/ YRC etc., (including the programmes such as Swachh Bharat, AIDS awareness, Gender issues etc.) and/or those organised in collaboration with industry, community and NGOs