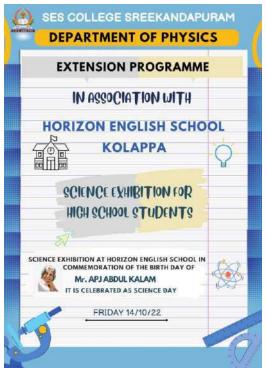

### Science exhibition - Extension1

Science exhibition was conducted by department of mathematics students for UP and High school students of horizon English school kolappa in commemoration of the birthday of A P J Abdulkalam, inaugurated by Joshi p Thomas, principal horizon English school kolappa on 14/10/2022. 8 students conducted this exhibition.