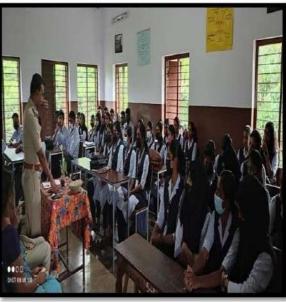

|
|         |                 | 是                   |                                                                                           |

#### Anti Drugs awareness class (30-06-2022)

In association with Janamithri police, the awareness class against the dangers of drugs was organized in the campus. Principal Dr. Dominic Thomas presided overthe function and Sri. Regunath K V, the sub inspector of police Sreekandapuram police station, inaugurated the function. In his motivational and inspiring class he illustrated that despite substantial attention to misuse of alcohol among college students, less is known about drug use on college campuses and the students should be aware of the dangers of drug abuse.







#### Apti Dangs Awareness Class (30-06-2022) PROWRAMME

Prayer

Resonase Peason: Bour pyraelment & Police
Ninmber of Participants: Succondeputor

## List or participants

| * 10 E 1       | SL. No | Name of pasticipands. | Department. |
|----------------|--------|-----------------------|-------------|
| /摩约/           |        | Sneha K               | Economics   |
| -              | 2.     | Ashly T.V             | Funumics    |
| 42.21          | 3.     | Navya · P             | Mathematics |
| 2 14           | 4.     | Anysaee My            | Mathematics |
| 7 12           | -An 5- | Ans Jaison            | Economics   |
| A H            | 6      | Gropha-P              | Economics   |
| 5 .            | 7.     | Vansha Mathew M       | Economics.  |
|                | 8.     | Amidh