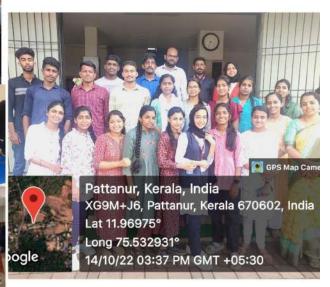

### Science exhibition - Extension1

Science exhibition was conducted by department of mathematics students for UP and High school students of horizon English school kolappa in commemoration of the birthday of A P J Abdulkalam, inaugurated by Joshi p Thomas, principal horizon English school kolappa on 14/10/2022. 8 students conducted this exhibition.

### CERTIFICATE OF APPRECIATION

This is to certify that BSc Mathematics students of SES College is awarded Certificate of Appreciation for having done an exemplary **Science exhibition** for high school students with regard to the celebration of World Students' Day, on commemoration of the birth anniversary of Dr. A.P J Abdul Kalam on October 14, 2022.

Programme Co-ordinator

RASINA. M.P Assistant Professor Department of Mathematics S.E.S. College Sreekand auram-670631 Principal

PRINCIPAL
HORIZON ENGLISH SCHOOL
KOLAPPA, IRIKKI
P. O. PATTANNUR-570 GANNUR DT., KERALA