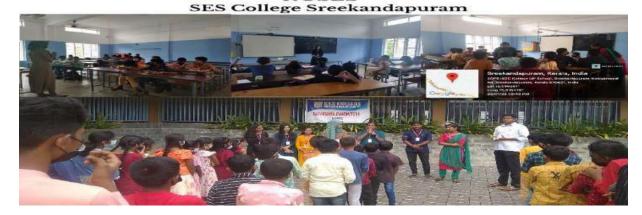

### Science exhibition - Extension1

Science exhibition was conducted by department of mathematics students for UP and High school students of horizon English school kolappa in commemoration of the birthday of A P J Abdulkalam, inaugurated by Joshi p Thomas, principal horizon English school kolappa on 14/10/2022. 8 students conducted this exhibition.