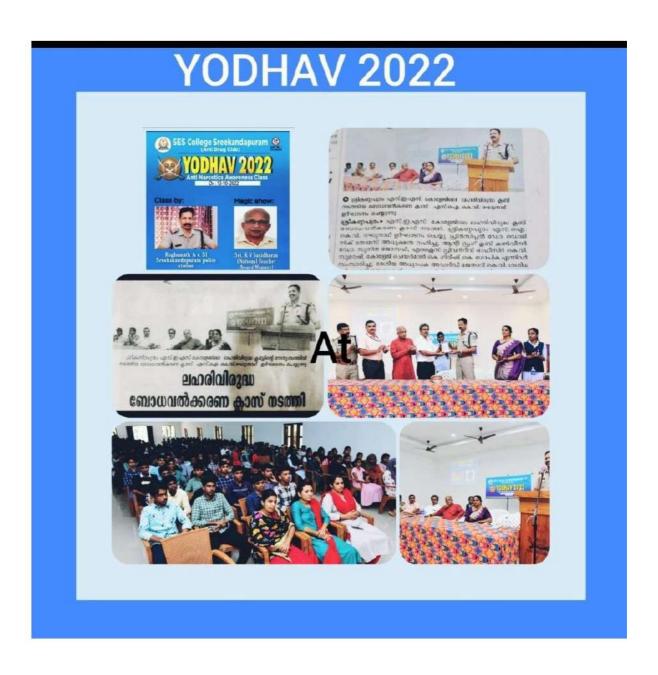

| . 1                    |

#### YODHAV 2022 on 13-10-2022

An antidrug campaign was conducted in the campus to create awareness about the harmful effects of drug usage. This program is arranged in corporation with Janamithri Police sreekandapuram .College principal Dr. Dominic Thomas presided over the meeting. The main attraction of the programme was the magic show of K V Sasidharan, the national award winner for best teacher. The Magic show gave awareness about the ill effect of drug and interacted with the students about the importance of campus community to prevent alcohol and drug related incidents.



# S.E.S COLLEGE, SREEKANDAPURAM <u>DETAILS OF PARTICIPANTS</u>

Name of Programme :

Name of Programme: You OHAV 2022 Date: 13-10-2022

Name of Organising Agency: Anhi Day Club SES Colly. I Soi 10-4 Sandhou

Name and Designation of Resource Person: Brig Reynorth EVSI Signature: Programme: Signature: Programme Signature: Pro

| SL. No.       | Name of Student       | Programme and batch | Signature                                     |
|---------------|-----------------------|---------------------|-----------------------------------------------|
| 1             | Ayana P               | B.A Economics       | EP.                                           |
| d-A           | Amalka j A.K          | n 1 d 8             | Ama                                           |
| 3.1           | SANTR