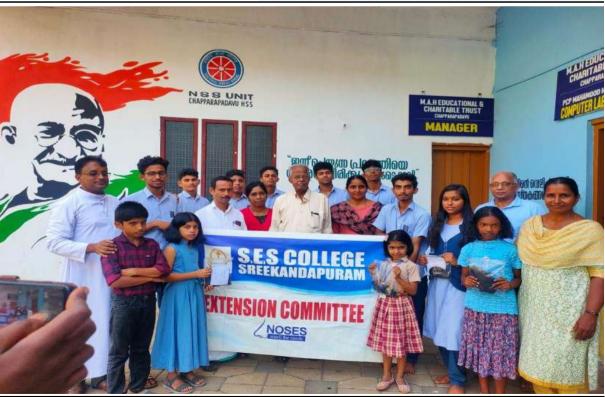

### 3.4 Extension Activities

3.4.3 Number of extension and outreach Programmes conducted by the institution through NSS/ NCC/ Red Cross/ YRC etc., (including the programmes such as Swachh Bharat, AIDS awareness, Gender issues etc.) and/or those organised in collaboration with industry, community and NGOs