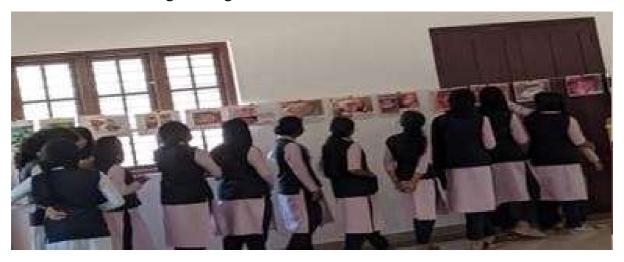

### Science exhibition - Extension1

Science exhibition was conducted by department of mathematics students for UP and High school students of horizon English school kolappa in commemoration of the birthday of A P J Abdulkalam, inaugurated by Joshi p Thomas, principal horizon English school kolappa on 14/10/2022. 8 students conducted this exhibition.