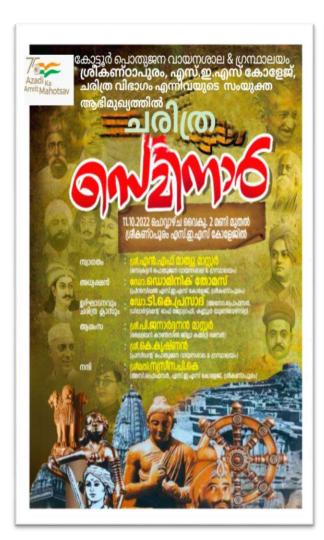

|         |
|    | 1      |                        |            |       | The state of the s |         |

# 2022-23 DEPARTMENT OF HISTORY ANNUAL REPORT



#### **EXTENSION ACTIVITY - 1**

The Department of History organized a History seminar on October 11, 2022 in association with Kottur Public Library, in the afternoon. The inaugural session was handled by Dr. T.K. Prasad, Asst Professor, Department of Geography, Kannur University. 129 students participated in the History Seminar. The seminar helped in getting knowledge about knowing local histories.













## ചരിത്ര സെമിനാർ

ഭക്കാളർ ചൊതുമുന വായനശാല ( ഗ്രന്ഥാലയാ ശ്രീക്കണ്ഠാച്ചരം, ഉവസ്. ജ . എസ് . ഭകാഭമന്റ് , ചരിത്ര വിഭാഗാ എന്നിവയുടെ സായുത്ത അഭിമുഖ്യത്തിൽ .

11.10 ചൊവുാറ്റ് ച വൈക്യ 2 മണി മുതൽ ശിക്കണ്റാപ്പരം എസ്. ഇ. എന്

അധിക്കൻ : ഭവാ വായി പ്രത്യൂർ (വെക്ട്രി ചെറുത്ത വായന്ത്യാല

അധ്യമാൻ : ഭവാ തയാമിനിത് ഭതാമസ് (പിൻസിച്ചാൻ 5.6.5 ഭമാള്ക്കു്.) ഇദ്മവാടനമും ചരിത്ര മാസും : ഭവാ ടി വര പേസാദ് (Aso professor, സിചാർട്മെന്ന് ഓഫ് ജോഗാമി, Kannur uni-

ക്കാരാസ : ശ്രീ ചി ജനാർദ്ദനൻ മാസ്റ്റർ (ലൈന്വരി മന്ത്രസിൽ ജില്ലാ കമ്മിറ്റി മെമ്പർ)

(ഗ്രീ. കെ. കൃഷ്ണൻ (പ്രസിഡൻ ചാത്രജന വായനശാല 4

mm3 : (ശിമതി. ന/സിന . ചി. കെ (അസി. പ്രൊവസർ . എസ് ഇ എസ് ഭക്ഷമ്മു് (ശിക്കണ്റാലുരാ)

| 51.No: | NAME                  | Department                 | Signature |
|--------|-----------------------|----------------------------|-----