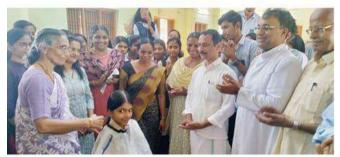

### Science exhibition - Extension1

Science exhibition was conducted by department of mathematics students for UP and High school students of horizon English school kolappa in commemoration of the birthday of A P J Abdulkalam, inaugurated by Joshi p Thomas, principal horizon English school kolappa on 14/10/2022. 8 students conducted this exhibition.