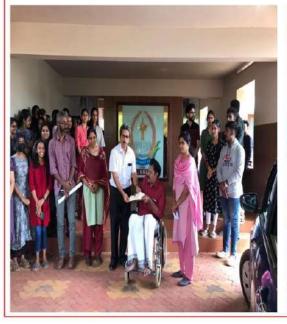

### Science exhibition - Extension1

Science exhibition was conducted by department of mathematics students for UP and High school students of horizon English school kolappa in commemoration of the birthday of A P J Abdulkalam, inaugurated by Joshi p Thomas, principal horizon English school kolappa on 14/10/2022. 8 students conducted this exhibition.