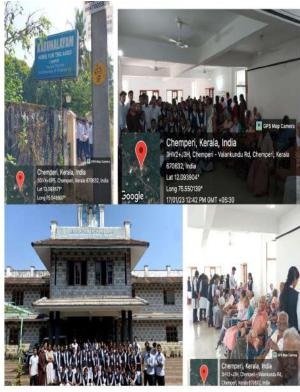

### Science exhibition - Extension1

Science exhibition was conducted by department of mathematics students for UP and High school students of horizon English school kolappa in commemoration of the birthday of A P J Abdulkalam, inaugurated by Joshi p Thomas, principal horizon English school kolappa on 14/10/2022. 8 students conducted this exhibition.