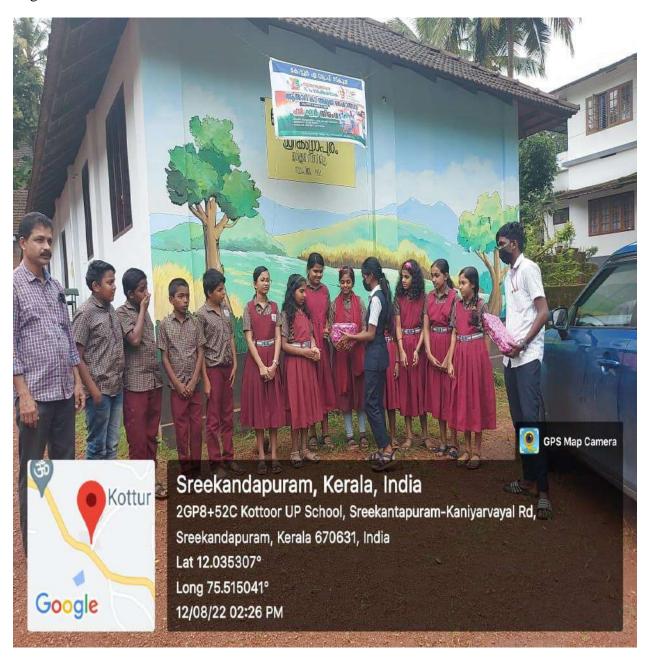

### 3.4 Extension Activities

3.4.3 Number of extension and outreach Programmes conducted by the institution through NSS/ NCC/ Red Cross/ YRC etc., (including the programmes such as Swachh Bharat, AIDS awareness, Gender issues etc.) and/or those organised in collaboration with industry, community and NGOs