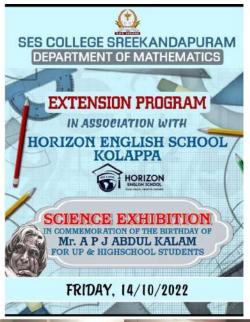

### Science exhibition - Extension1

Science exhibition was conducted by department of mathematics students for UP and High school students of horizon English school kolappa in commemoration of the birthday of A P J Abdulkalam, inaugurated by Joshi p Thomas, principal horizon English school kolappa on 14/10/2022. 8 students conducted this exhibition.

## Horizon English School

PEACE VALLEY, KOLAPPA, IRIKKUR