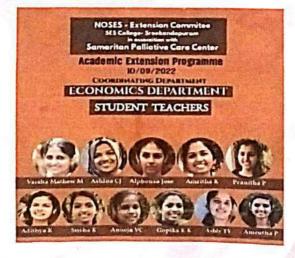

### 3.4 Extension Activities

3.4.3 Number of extension and outreach Programmes conducted by the institution through NSS/ NCC/ Red Cross/ YRC etc., (including the programmes such as Swachh Bharat, AIDS awareness, Gender issues etc.) and/or those organised in collaboration with industry, community and NGOs