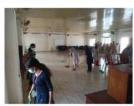

### Science exhibition - Extension1

Science exhibition was conducted by department of mathematics students for UP and High school students of horizon English school kolappa in commemoration of the birthday of A P J Abdulkalam, inaugurated by Joshi p Thomas, principal horizon English school kolappa on 14/10/2022. 8 students conducted this exhibition.