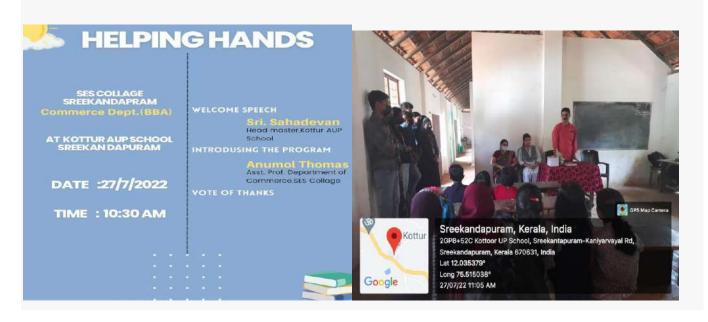

### 3.4 Extension Activities

3.4.3 Number of extension and outreach Programmes conducted by the institution through NSS/ NCC/ Red Cross/ YRC etc., (including the programmes such as Swachh Bharat, AIDS awareness, Gender issues etc.) and/or those organised in collaboration with industry, community and NGOs