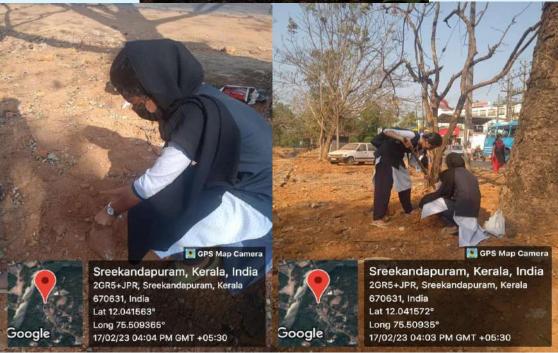

|
| A C.                      | Sols E S-                              | 4 colon                                                  |
| W County                  |                                        | SALIJA P.V. Head<br>SALIJA P.V. Head<br>SALIJA P.V. Head |
| S. COLLEGE<br>EKANDAPURAM | De.                                    | Sekandapuram \$1000                                      |
|                           | PRINCIPAL<br>S. COLLEGE<br>EKANDAPURAM | RINCIPAL<br>S. COULEGE<br>EKANDAPURAM                    |

#### ANALYSIS OF SOIL SAMPLE FROM URBAN AREA (SREEKANDAPURAM TOWN)

The Soil sample from Sreekandapuram town was collected for analysis by the  $3^{rd}$  BSc Chemistry students of S.E.S College on  $17^{th}$  February 2023. Participants ~ 25





#### VISIT TO DISTRICT SOIL TESTING LABORATORY

The students of  $3^{rd}$  BSc Chemistry visited the District Soil Testing Laboratory, Karimbam, Kannur on  $20^{th}$  February 2023. The soil samples were analyzed and the report were obtained. Participants  $\sim 14$ 





## S.E.S COLLEGE, SREEKANDAPURAM **DETAILS OF PARTICIPANTS**

Name of Programme : Analysis of 9011 sample from Viban area Date: 17/2/23 Name of Organising Agency: Dept of Chemistry

Name and Designation of Resource Person:

Signature :

| Name and Designation of Resource Person: |                      | Signature :         |