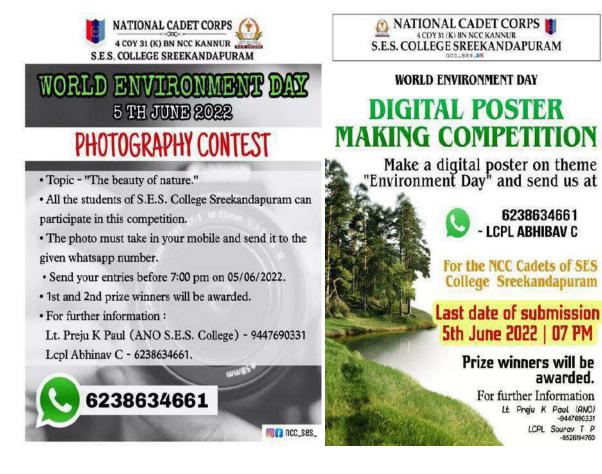

OLLEGE SREEKANDAPURAM

### **WORLD ENVIRONMENT DAY 05/05/2022**

On the occasion of World Environment Day 5<sup>th</sup> June 2022, the NCC cadets of S.E.S. College, Sreekandapuram planted trees to convey the importance of a safe and healthy environment. The message was "Plant a Tree, save the Earth" and keep our environment safe and healthy. The cadets could successfully convey the importance of saving our environment.





### **WORLD ENVIRONMENT DAY**

On the occasion of World Environment Day 5<sup>th</sup> June 2022, the NCC unit of S.E.S. College, Sreekandapuram conducted an Environment Day Photography contest and A Digital poster-making competition. The theme of the digital poster-making competition was "Environment". It was open to all the students of S.E.S College Sreekandapuram.





## S.E.S COLLEGE, SREEKANDAPURAM DETAILS OF PARTICIPANTS

A

Name of Programme : World Environment Day

Date: 05-05-2022

Name of Organising Agency:

Name and Designation of Resource Person:

Signature ?

| Name and  | Designation of Resource Person:                              | Sigi                                    | lature .       |
|-----------|--------------------------------------------------------------|-----------------------------------------|----------------|
| SL. No.   | Name of Student                                              | Programme and batch                     | Signature      |
| 1.        | ASHISH T RAMESH                                              | II not BSc Phyrics -                    | Stull :        |
| 2.        | DHEERAJ K