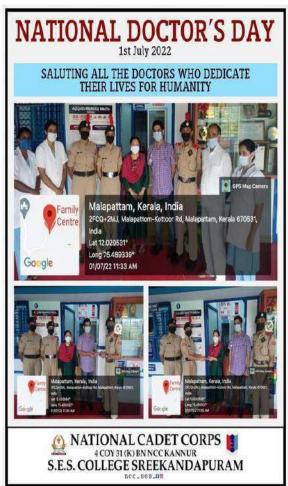

EGE |
| ANDAPIL   | S E.S College, Sreekandapuram<br>31(K) Bn NCC Kannyr, Kerala | S.E.S.<br>SREEKA                        | NDAPURAM       |

### NATIONAL DOCTOR'S DAY 01/07/2022

On the occasion of National Doctors day 1st July 2022, the NCC unit of S.E.S College Sreekandapuram honoured the doctors for their relentless services. Doctors Day is a tribute to all the medical professionals who have ethically treated patients and served society irrespective of all odds. The NCC unit of S.E.S. College Sreekandapuram honoured the doctors of Malappattam FHC. This program was really good and appreciated one. All the people around the world were going through a challenging time. The doctors worked really hard to take care of patients and others. All these are really appreciable and respectful.









## S.E.S COLLEGE, SREEKANDAPURAM DETAILS OF PARTICIPANTS

Name of Programme: National Doctors Day

Date . 01-07-2022

Name of Organising Agency:

Name and Designation of Resource Person:

| Name and | Designation of Resource Person:                                         | Signature.                        |