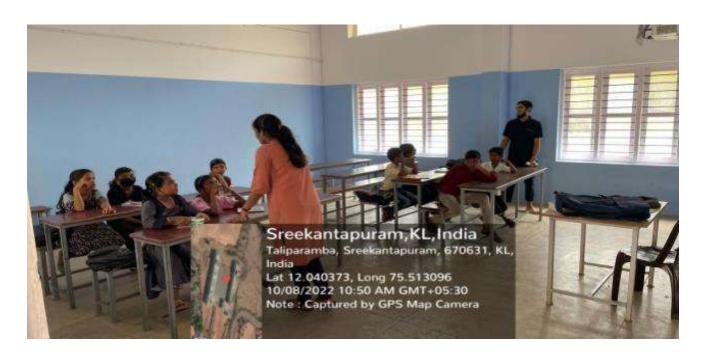

### Science exhibition - Extension1

Science exhibition was conducted by department of mathematics students for UP and High school students of horizon English school kolappa in commemoration of the birthday of A P J Abdulkalam, inaugurated by Joshi p Thomas, principal horizon English school kolappa on 14/10/2022. 8 students conducted this exhibition.