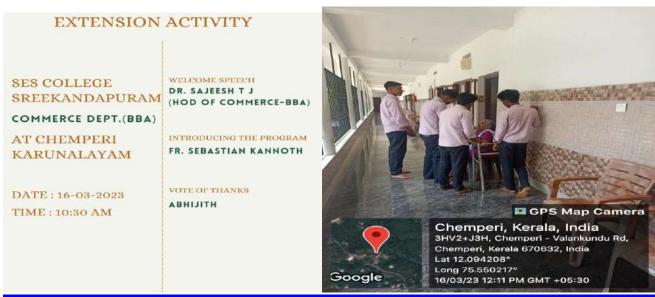

| Root        |

#### **EXTENSION ACTIVITY-CHEMPERI KARUNALAYAM**

The Department of Commerce-BBA of S.E.S College, Sreekandapuram, conducted a community engagement program on 16th march 2023 as a part of their extension activities. The first year BBA students, accompanied by Dr. Sajeesh T J, HOD of the Department of Commerce-BBA, visited chemperi Karunalayam on behalf of S.E.S College, BBA students presented various programs and provided food for the inmates of Chemperi Karunalayam. A total of 39 students participated in this extension activity.







Name of Programme: EXTENSION. ACTIVITY - Kasunalaya old age Date: 16/3/2023

Name of Organising Agency: Dept - of Commerce - BBA

| Tame 9110 | d Designation of Resource Person: |                     | C'sture    |
|-----------|-----------------------------------|---------------------|------------|
| - 12 E    | Name of Student                   | Programme and batch | Signature  |
| SL. No.   |                                   |                     | Short      |
| T         | Sidhamb Krishna ik                |                     | Santrosa   |
| 2         | Gauthana krishna K.P              | NA 455 3            | 1 /1-19    |
| 3         | Ashbin                            | Secretary of the    | His        |
| 4         | Alan Joseph Saju                  | ay at a