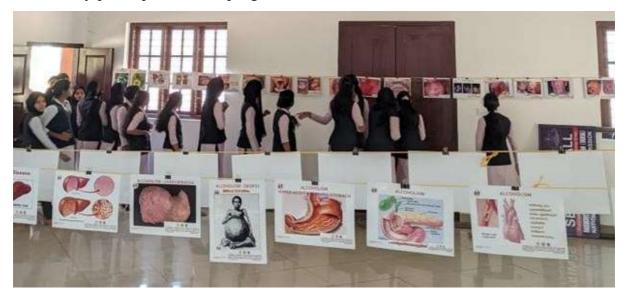

### Science exhibition - Extension1

Science exhibition was conducted by department of mathematics students for UP and High school students of horizon English school kolappa in commemoration of the birthday of A P J Abdulkalam, inaugurated by Joshi p Thomas, principal horizon English school kolappa on 14/10/2022. 8 students conducted this exhibition.